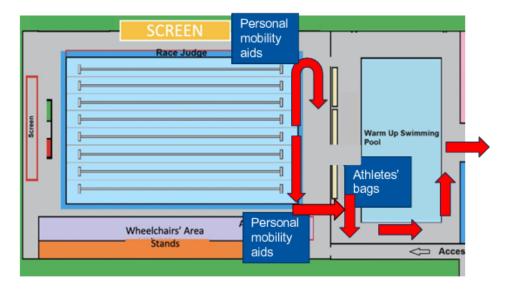

#### **100m Race Completion Flow**

Exit from the Field of Play is through the door behind lane 5

Personal bags will be available next to the warm up pool

# 50 m Race Completion Flow

Exit from the Field of Play is through the door behind lane 5

Personal bags will be available next to the warm up pool

• Live stream information :

www.natatoria.com

• Competition website :

#### **Additional Information**

Doping Control:

The Anti-Doping control/processes will be carried out in full accordance with the IPC Anti-Doping Code and the IPC Doping Control Agreement.

- All races will start from the same end of the pool Personal mobility aids will be available next to lane 1 and 8 (for 50/150m events that will be at the Finish end)
- Backstroke Ledges will be available for this competition.
- Medical Services: