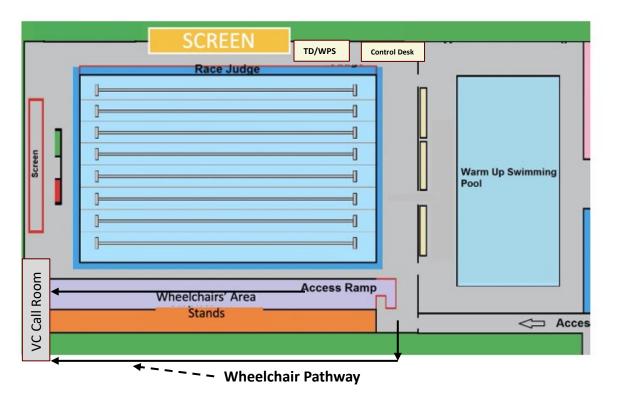

### **Venue Orientation**

- The following slides identify the key areas of the venue.
- All the NPCs can collect their accreditations in the LOC Office located in the swimming pool.
- Your accreditation will only permit access to areas required for the competition.
- Your accreditation is issued on a personal basis and must NOT be swapped around between people.

### Venue Orientation Field of Play