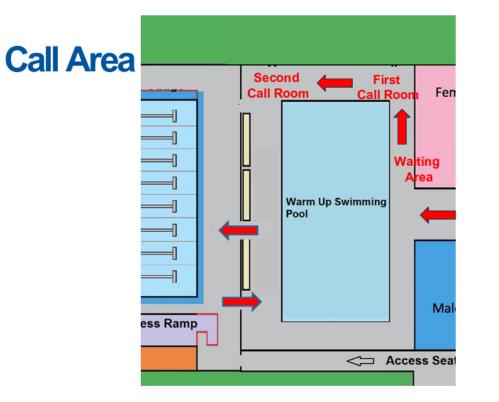

## **Call room information**

#### Call room reporting procedures:

- Heats, report no later than 4 heats before their race.
- For finals, including reserves, must report no later than fifteen (15) minutes prior to the published start time of their respective Final
- Athletes MUST have their accreditation.
- Athletes who do not arrive at the call room by the designated time will be deemed as withdrawn from the Event and fined fifty (50) Euros, payable to World Para Swimming. The Athlete will be withdrawn from the Competition until the fine is paid.

#### **Support Staff** assisting athletes with exception code A

- Support Staff are not permitted to coach or massage athletes when on Deck or in the call room.
- Support Staff are not permitted to use or visibly carry stopwatches, radio communication devices, back packs or bags.
- Support Staff attending the call room must do so at the same time as the athlete.
- Support Staff must remember the call room is for the athletes and their preparation.
- Any Support staff not seen as to be following the rules can lead to their athlete being disqualified. Please follow any instructions or requests given to you by the Call Room Staff