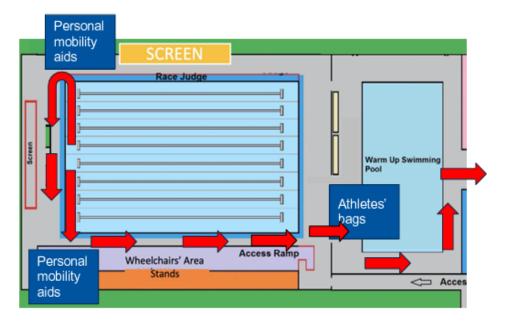

### **Venue Orientation**

- The following slides identify the key areas of the venue.
- All the NPCs can collect their accreditations in the LOC Office located in the swimming pool.
- Your accreditation will only permit access to areas required for the competition.
- Your accreditation is issued on a personal basis and must NOT be swapped around between people.

### Venue Orientation Field of Play