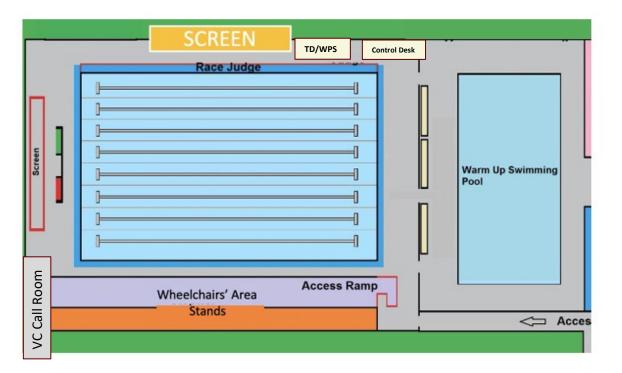

### Venue Orientation Field of Play

#### **Competition pool**

Lane 1 - Reserved for class S1/S3 swimmers

- Lane 2 Reserved for class S1/S3 swimmers
- Lane 3 Reserved for class S11 swimmers.
- Lane 4 Reserved for swimmers in class S4 and above
- Lane 5 Reserved for swimmers in class S4 and above
- Lane 6 Reserved for swimmers in class S4 and above
- Lane 7 Reserved for swimmers in class S4 and above
- Lane 8 Any Sports Class Last 30 minutes reserved for dive start One Way from Start End