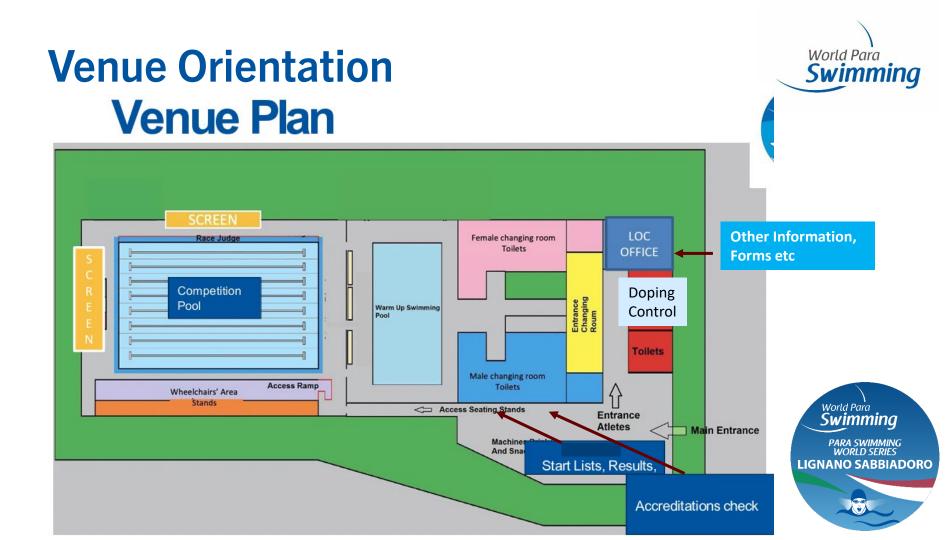

### **Venue Orientation**

- The following slides identify the key areas of the venue.
- All the NPCs can collect their accreditations in the LOC Office located in the swimming pool.
- Your accreditation will only permit access to areas required for the competition.
- Your accreditation is issued on a personal basis and must NOT be swapped around between people.

### Venue Orientation Field of Play